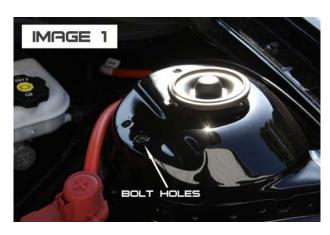

## **INSTALLATION:**

- 1. Open hood and locate the mounting holes shown in **IMAGE 1**.
- 2. Position the BMR Strut Tower Brace over these holes and insert the supplied 8mm bolts and washers.
- 3. Verify that brace is centered then tighten bolts to 25 ft/lbs.