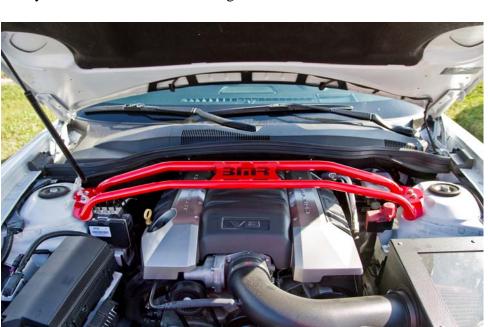

## **INSTALLATION:**

- 1. Open hood and locate the mounting holes shown in **IMAGE 1**.
- 2. Position the BMR Strut Tower Brace over these holes and insert the supplied 8mm bolts and washers.
- 3. Verify that brace is centered then tighten bolts to 25 ft/lbs.